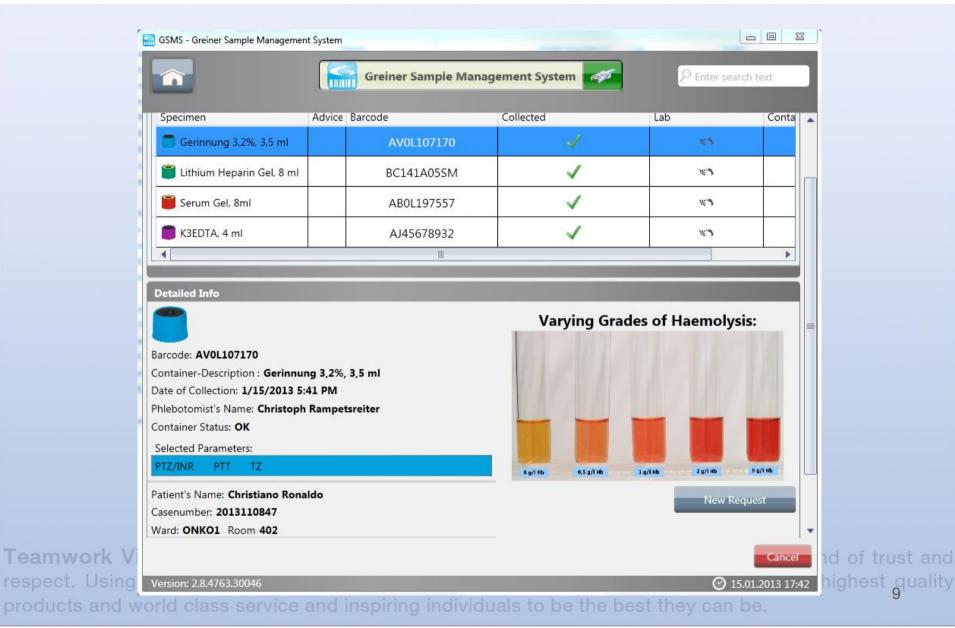

# **Sample Information**

Tear

|                                            |                                      | Suchtext eingeber   | G                    |
|--------------------------------------------|--------------------------------------|---------------------|----------------------|
| Sample-Informatio                          |                                      |                     |                      |
|                                            | Search: Ronaldo                      |                     |                      |
|                                            |                                      |                     |                      |
| work Vis<br>t. Using c Version: 2.8.4765.1 | rvice and inspiring individuals to t | Nex<br>© 31.01.2013 | 17:05 highest qualit |

### **Sample Information**