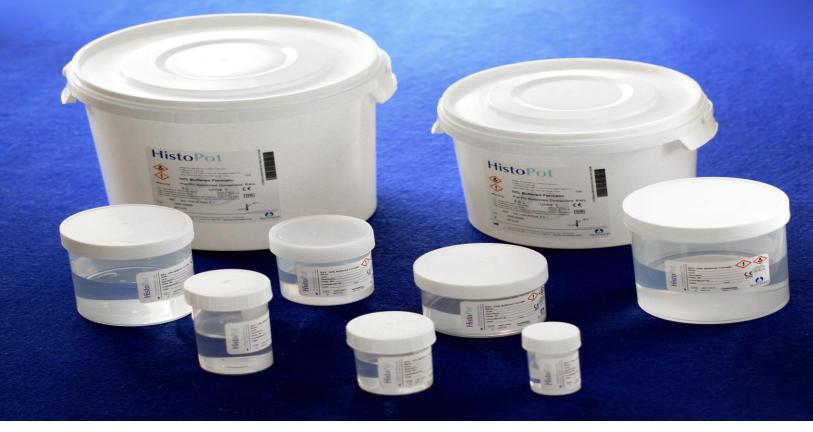

**HistoPot Dimensions & Fill Level:** 

| HistoPot Size: | <u>Height:</u> | Container Diameter: | Fill Level: |
|----------------|----------------|---------------------|-------------|
| <u>40ml</u>    | 70mm           | 30mm                | 20ml        |
| <u>60ml</u>    | 70mm           | 33mm                | 30ml        |
| <u>125ml</u>   | 74mm           | 52mm                | 63ml        |
| <u>180ml</u>   | 102mm          | 52mm                | 90ml        |
| <u>250ml</u>   | 78mm           | 70mm                | 125ml       |
| <u>350ml</u>   | 71.6mm         | 95mm                | 175ml       |
| <u>500ml</u>   | 109mm          | 95mm                | 250ml       |
| <u>1,000ml</u> | 130mm          | 100mm               | 500ml       |
| <u>2,500ml</u> | 170mm          | 140mm               | 1,250ml     |
| <u>5,000ml</u> | 190mm          | 200mm               | 2,500ml     |

<sup>\*</sup> Note:

The 2,500 and 5,000ml HistoPots are buckets and white in colour. The rest of the HistoPots are screw cap and transparent.