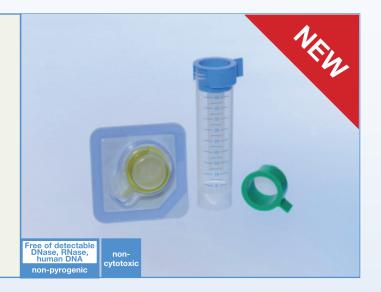

## **EASYstrainer**™

## For Filtration of Cell Suspensions and Primary Cell Isolates

With EASYstrainer™ Greiner Bio-One introduces a novel product for fast and safe filtration of cell suspensions such as from tissue dissociation for flow cytometry. The filter fits all standard 50 ml tubes and is available with filter mesh sizes of 40, 70 and 100 µm.

The innovative design of EASYstrainer™ allows for secure aseptic handling with a clearly reduced risk of contaminating the filtered cell suspension. In particular, a circumferential mantle surface and an additional handle can be used to grip the device firmly without getting in contact with the wetted filter material. Furthermore, the single blister pack allows for convenient and aseptic removal of the strainer.

A striking feature of EASYstrainer™ is its venting slot between tube and filter. This feature guarantees air leaving the tube readily while filtrated solution flows through the mesh. Thus, problems seen with other strainer brands such as liquid trapping between tube and filter as well as overspill of cell suspension are things of the past.