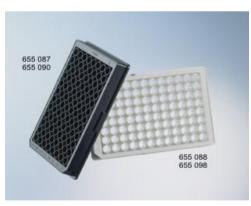

## White Clear Bottom Cell Culture Plates from Greiner Bio-One

| Cat #         | Product Description                                           | Pack size |
|---------------|---------------------------------------------------------------|-----------|
| <u>655088</u> | uClear White 96 well Cell Culture, withou lid                 | 40        |
| <u>655098</u> | uClear White 96 well Cell Culture, with lid                   | 32        |
| <u>655944</u> | uClear, White, 96 Well, Poly-D-Lysine CELLCOAT, with Lid      | 20        |
| <u>655983</u> | uClear, White, 96 well, Advanced-TC                           | 32        |
| <u>675098</u> | uClear, White, 96 Half Area well, Cell Culture                | 32        |
| <u>657983</u> | uClear, White 96 Half Area well, Advanced-TC, with lid        | 32        |
| <u>781093</u> | uClear, White 384 well, cell culture plate, without lid       | 40        |
| <u>781098</u> | uClear, White 384 well, cell culture plate, with lid          | 32        |
| <u>781944</u> | uClear, White, 384 well, Poly-D-lysine CELLCOAT               | 20        |
| <u>781983</u> | uClear, BWhite 384 well, Advanced-TC, with lid                | 32        |
| <u>782093</u> | uClear, White, 1536 well, HiBase, cell culture without lid    | 60        |
| <u>783093</u> | uClear , White, 1536 well, LoBase, cell culture, withot lid   | 60        |
| <u>788093</u> | uClear, White, 384 well, SV, LoBase, cell Culture without lid | 80        |
| <u>788983</u> | uClear, White 384 well, SV, LoBase, Advanced-TC, with lid     | 60        |