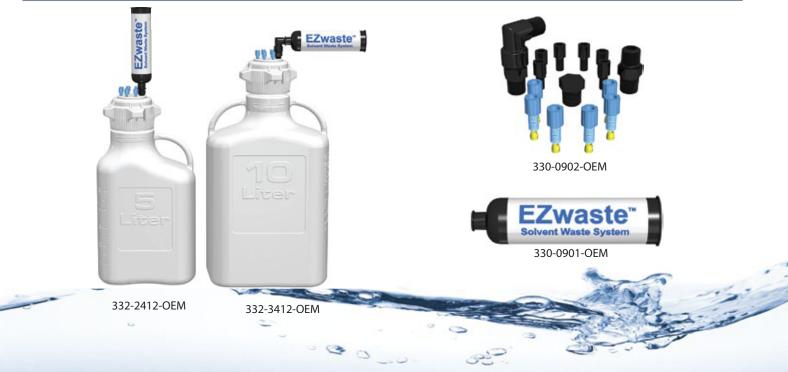

ISO 9001 ISO 13485

foxxlifesciences.com

| Item Number  | Description                                     | Carboy Size                                                                                                                                                                                                                    | Closure Size | Waste Ports                           | Sensor Ports                          |
|--------------|-------------------------------------------------|--------------------------------------------------------------------------------------------------------------------------------------------------------------------------------------------------------------------------------|--------------|---------------------------------------|---------------------------------------|
| 332-2412-OEM | HPLC Bundle with<br>5L HDPE Carboy (no spigot)  | 5L                                                                                                                                                                                                                             | 83B          | 4 Ports for 3.2mm<br>(1/8") OD Tubing | 2 Ports for 3.2mm<br>(1/8") OD Tubing |
| 332-3412-OEM | HPLC Bundle with<br>10L HDPE Carboy (no spigot) | 10L                                                                                                                                                                                                                            | 83B          | 4 Ports for 3.2mm<br>(1/8") OD Tubing | 2 Ports for 3.2mm<br>(1/8") OD Tubing |
| 332-4412-OEM | HPLC Bundle with<br>20L HDPE Carboy (no spigot) | 20L                                                                                                                                                                                                                            | 83B          | 4 Ports for 3.2mm<br>(1/8") OD Tubing | 2 Ports for 3.2mm<br>(1/8") OD Tubing |
| 332-9412-OEM | HPLC Bundle with<br>4L HDPE HD Bottle           | 4L                                                                                                                                                                                                                             | 83B          | 4 Ports for 3.2mm<br>(1/8") OD Tubing | 2 Ports for 3.2mm<br>(1/8") OD Tubing |
| 330-0901-OEM | Replacement Exhaust Filter                      | -                                                                                                                                                                                                                              | -            | -                                     | -                                     |
| 330-0902-OEM | Replacement Fittings                            | <ul> <li>(6) ¼-28 Nuts and Ferrule for 3.22mm (1/8") OD Tubing</li> <li>(6) ¼-28 Plugs for Unused Ports</li> <li>(1) ¼-18 MNPT Plug for Carbon Exhaust Port</li> <li>(1) Straight Adapter for Carbon Exhaust Filter</li> </ul> |              |                                       |                                       |