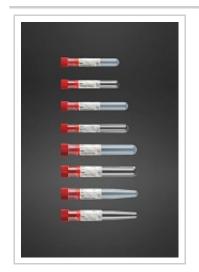

### Test tubes with cap and label, in bulk

| Codice | Descrizione                                                                              |
|--------|------------------------------------------------------------------------------------------|
| 21206  | Test tube 13x75 mm 4 ml cylindrical in polypropylene with white cap and label, in bulk   |
| 21207  | Test tube 13x75 mm 4 ml cylindrical in polystyrene with white cap and label, in bulk     |
| 21202  | Test tube 12x86 mm 5 ml cylindrical in polypropylene with white cap and label, in bulk   |
| 21211  | Test tube 12x86 mm 5 ml cylindrical in polystyrene with white cap and label, in bulk     |
| 21204  | Test tube 16x100 mm 10 ml cylindrical in polypropylene with white cap and label, in bulk |
| 21214  | Test tube 16x100 mm 10 ml conical in polystyrene with white cap and label, in bulk       |
| 21205  | Test tube 16x100 mm 10 mI conical in polypropylene with white cap and label, in bulk     |
| 21213  | Test tube 16x100 mm 10 mI cylindrical in polystyrene with white cap and label, in bulk   |

# Test tubes with cap and label, sterile, in bulk

| Codice | Descrizione                                                                                     |
|--------|-------------------------------------------------------------------------------------------------|
| 21158  | Test tube 13x75 mm 4 ml cylindrical in polypropylene with red cap and label, sterile, in bulk   |
| 21159  | Test tube 13x75 mm 4 ml cylindrical in polystyrene with red cap and label, sterile, in bulk     |
| 21151  | Test tube 12x86 mm 5 ml cylindrical in polypropylene with red cap and label, sterile, in bulk   |
| 21153  | Test tube 12x86 mm 5 ml cylindrical in polystyrene with red cap and label, sterile, in bulk     |
| 21150  | Test tube 16x100 mm 10 ml cylindrical in polypropylene with red cap and label, sterile, in bulk |
| 21152  | Test tube 16x100 mm 10 ml cylindrical in polystyrene with red cap and label, sterile, in bulk   |
| 21154  | Test tube 16x100 mm 10 ml conical in polypropylene with red cap and label, sterile, in bulk     |
| 21155  | Test tube 16x100 mm 10 ml conical in polystyrene with red cap and label, sterile, in bulk       |
|        |                                                                                                 |