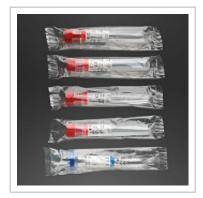

### Urine test tubes with cap and label, sterile, individually wrapped

Disposable test tubes with cap

| Codice | Descrizione                                                                                                      |
|--------|------------------------------------------------------------------------------------------------------------------|
| 25091  | Urine test tube 12 mI cylindrical in polystyrene with red cap and label, individually wrapped, sterile           |
| 25095  | Urine test tube 12 mI cylindrical in polypropylene with red cap and label, individually wrapped, sterile         |
| 25092  | Urine test tube 12 ml conical in polystyrene with red cap and label, individually wrapped, sterile               |
| 25096  | Urine test tube 12 mI conical in polypropylene with red cap and label, individually wrapped, sterile             |
| 25071  | Urine test tube 12 ml conical in polystyrene, wide mouth, with blue cap and label, individually wrapped, sterile |