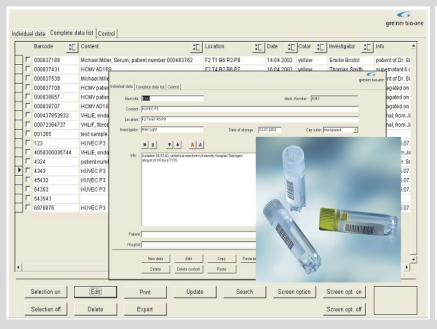

## Finally a solution is available!

The solution is preprinted barcodes (identification numbers) on Cryo.s<sup>TM</sup> used in combination with the new software for sample management, called ProbeFinder<sup>TM</sup>.

ProbeFinder<sup>™</sup> was especially developed for the purpose of recording samples fast and automatically, and for saving the data for efficient administration. ProbeFinder<sup>™</sup> is easy to work with and has a number of functions to find, sort and search for data easily and quickly. The data lists can be printed or exported into Excel files. If necessary, optional password protection is available to prevent the access and manipulation of saved data by unauthorized people.

## **Features**

- System requirements:
  Pentium II with a min. of 300 MHz,
  64 MB RAM, approx. 200 MB hard disk memory, CD-ROM disk drive, min.
  screen resolution of 1024 x 786 pixel
- Easy to install
- Data record, management, search, keyword lists
- Complete or reduced data list printable, export into Excel files